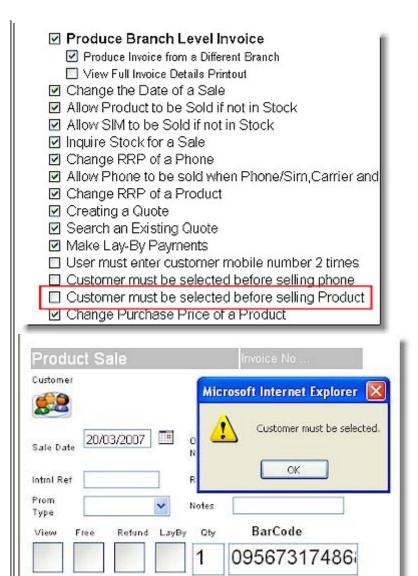

Sale I Sell Product

Impact: Low

A permission has been created to enforce a sales rep to select a customer before a barcode will be accepted into the sales screen. The permission is called 'Customer Must be Selected before selling Product'

The below pictured error message will display on the sales screen promting the user to select a customer before proceeding with the sale.

A permission has been created to enforce a sales

rep to select a customer before a barcode will be accepted into the sales screen. The permission is called 'Customer Must be Selected before selling Product'