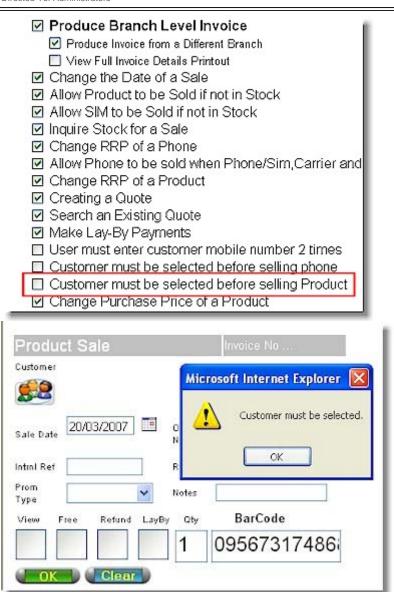

Sale I Sell Product

Impact: Low

A permission has been created to enforce a sales rep to select a customer before a barcode will be accepted into the sales screen. The permission is called 'Customer Must be Selected before selling Product'

The below pictured error message will display on the sales screen promting the user to select a customer before proceeding with the sale.

A permission has been created to enforce a sales

rep to select a customer before a barcode will be accepted into the sales screen. The permission is called 'Customer Must be Selected before selling Product'